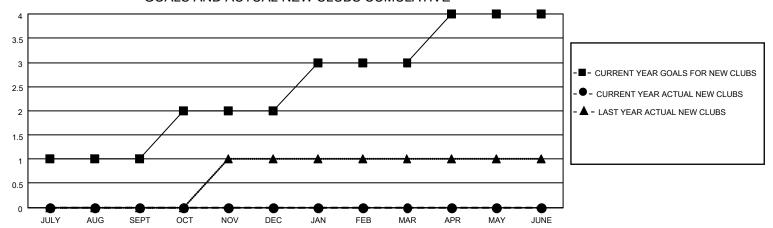

## MONTHLY MEMBERSHIP PROGRESS REPORT

LOCATION GUAM District 204 Results as of: 11/30/2021

| Clubs RESULTS FOR 2021-2022 |   |   |   | Members RESULTS FOR 2021-2022 |    |    |    |
|-----------------------------|---|---|---|-------------------------------|----|----|----|
|                             |   |   |   |                               |    |    |    |
| JULY/AUG/SEPT               | 1 | 0 | 0 | JULY/AUG/SEPT                 | 20 | 77 | 40 |
| OCT/NOV/DEC                 | 1 | 0 | 0 | OCT/NOV/DEC                   | 20 | 25 | 11 |
| JAN/FEB/MAR                 | 1 | 0 | 0 | JAN/FEB/MAR                   | 20 | 0  | 0  |
| APR/MAY/JUNE                | 1 | 0 | 0 | APR/MAY/JUNE                  | 20 | 0  | 0  |