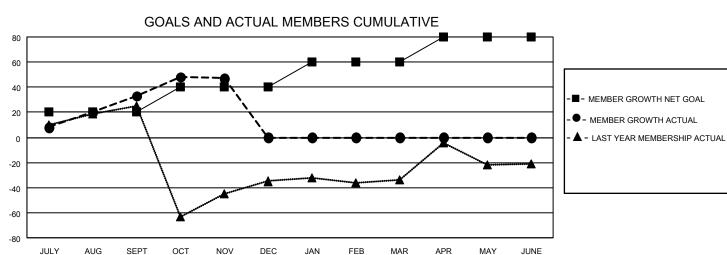

## MONTHLY MEMBERSHIP PROGRESS REPORT

LOCATION GUAM District 204 Results as of: 11/30/2021

| Clubs RESULTS FOR 2021-2022 |   |   |   | Members RESULTS FOR 2021-2022 |    |    |    |
|-----------------------------|---|---|---|-------------------------------|----|----|----|
|                             |   |   |   |                               |    |    |    |
| JULY/AUG/SEPT               | 1 | 0 | 0 | JULY/AUG/SEPT                 | 20 | 77 | 40 |
| OCT/NOV/DEC                 | 1 | 0 | 0 | OCT/NOV/DEC                   | 20 | 25 | 11 |
| JAN/FEB/MAR                 | 1 | 0 | 0 | JAN/FEB/MAR                   | 20 | 0  | 0  |
| APR/MAY/JUNE                | 1 | 0 | 0 | APR/MAY/JUNE                  | 20 | 0  | 0  |